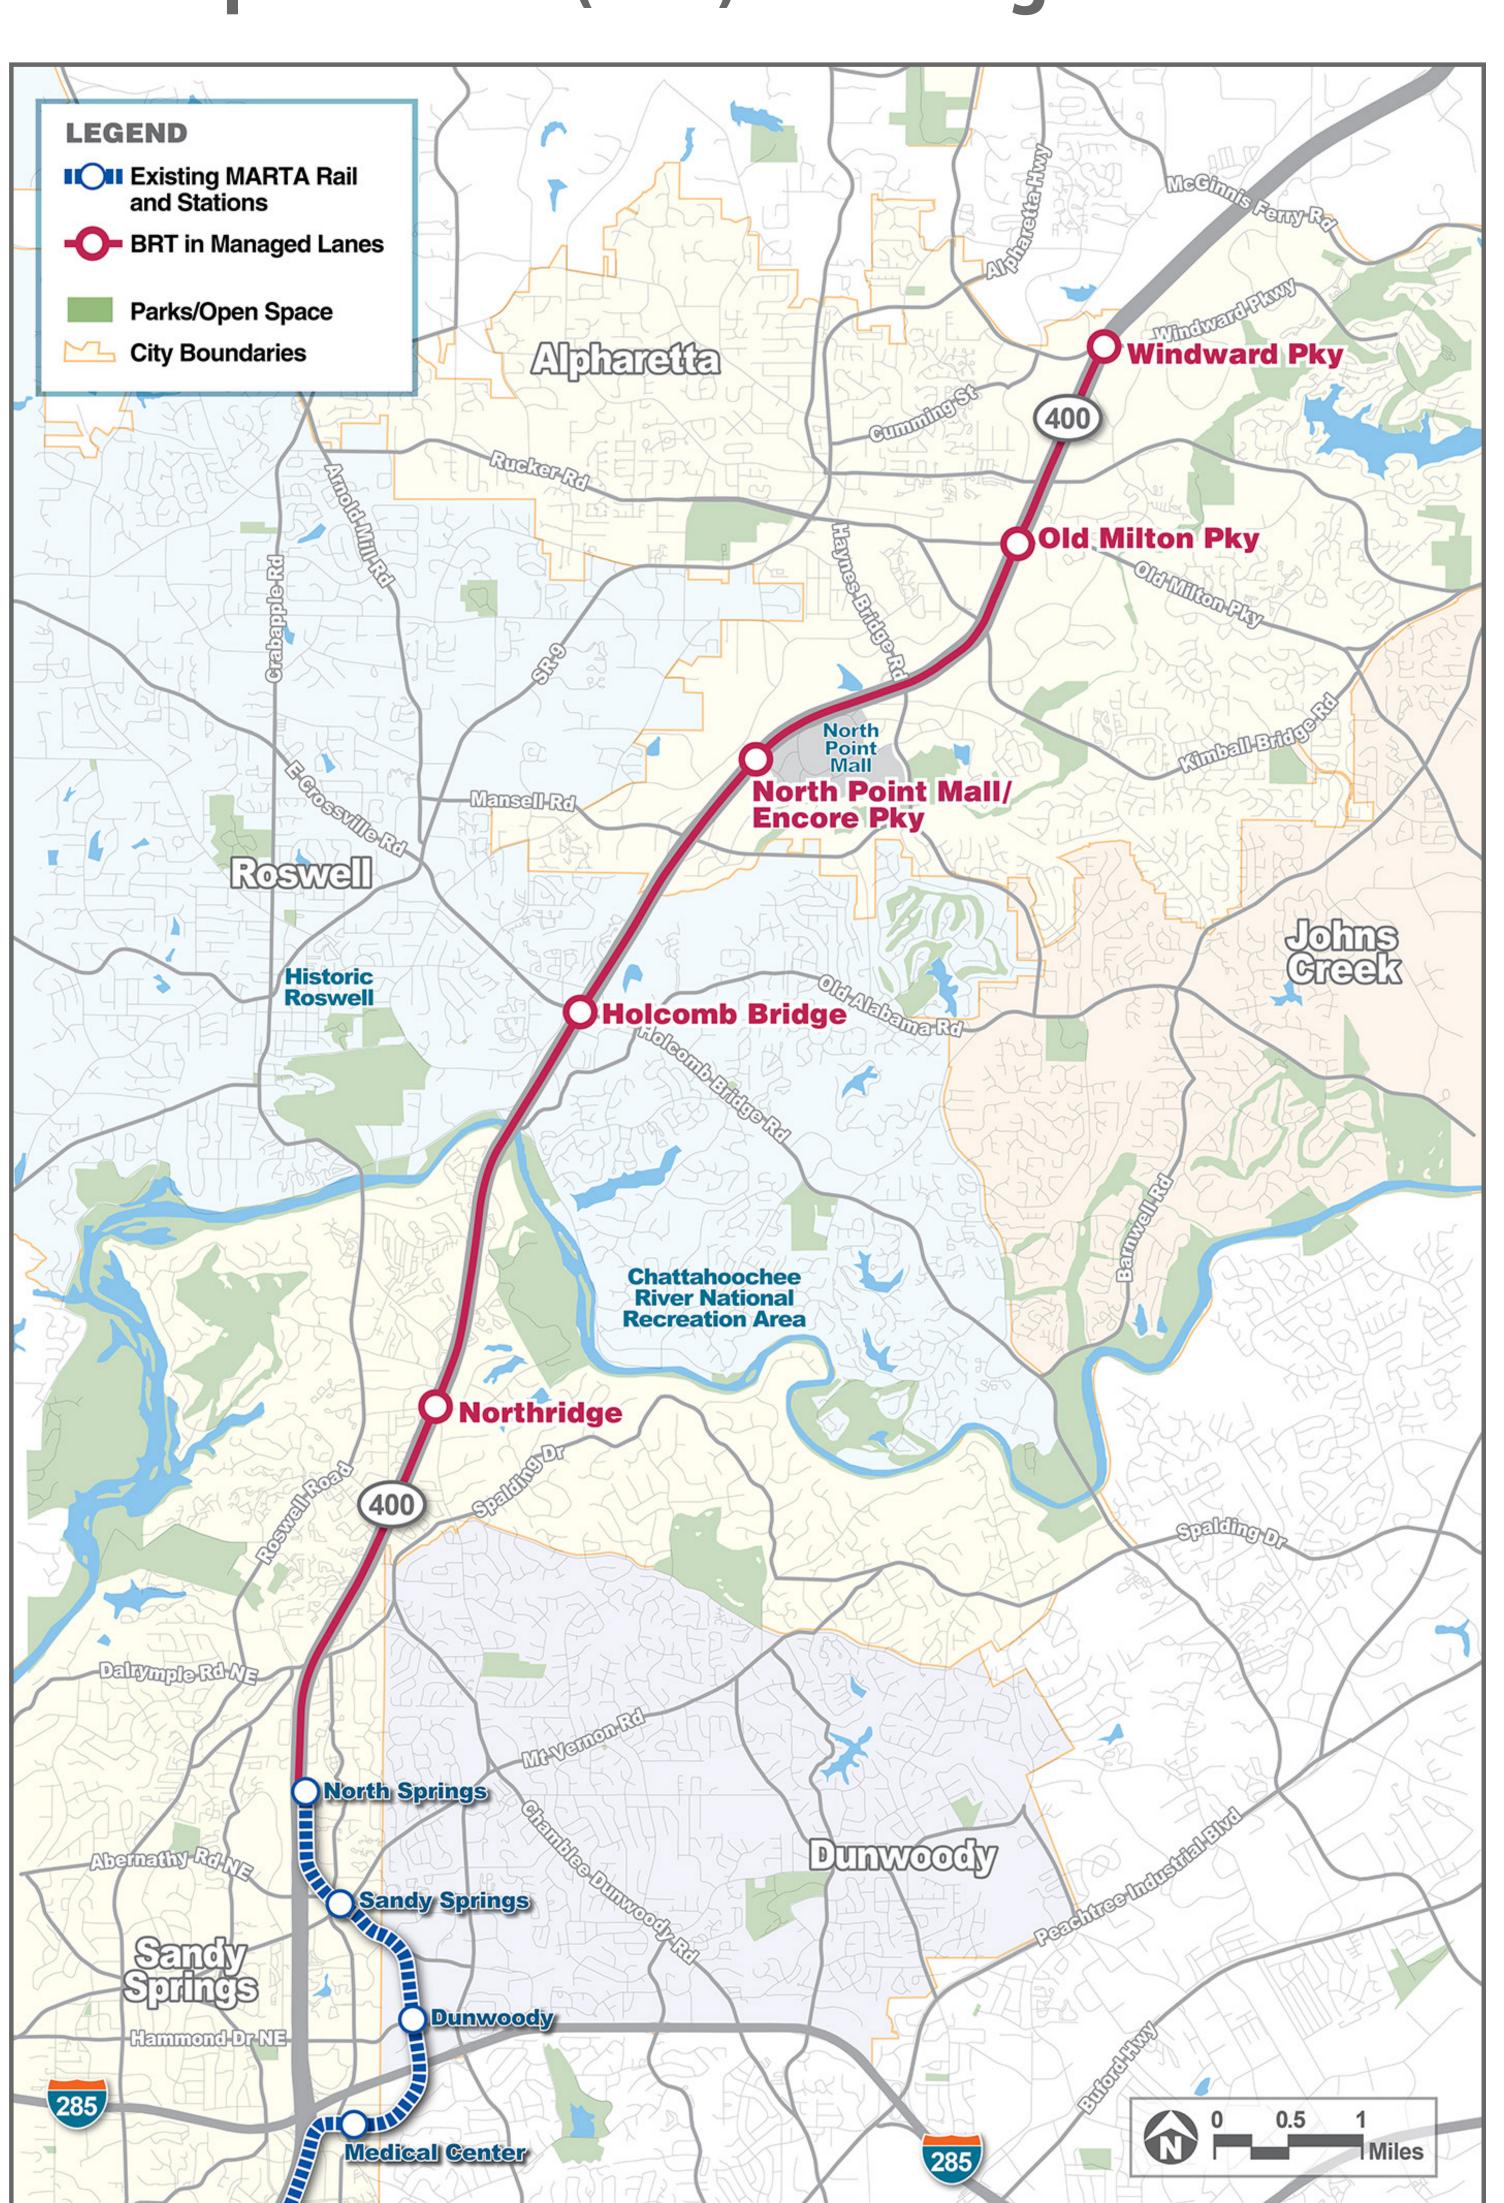

#### Build Alternative 3: Bus Rapid Transit (BRT) in Managed Lanes

<sup>\*</sup> Build Alternatives 1 and 2 share the same alignment