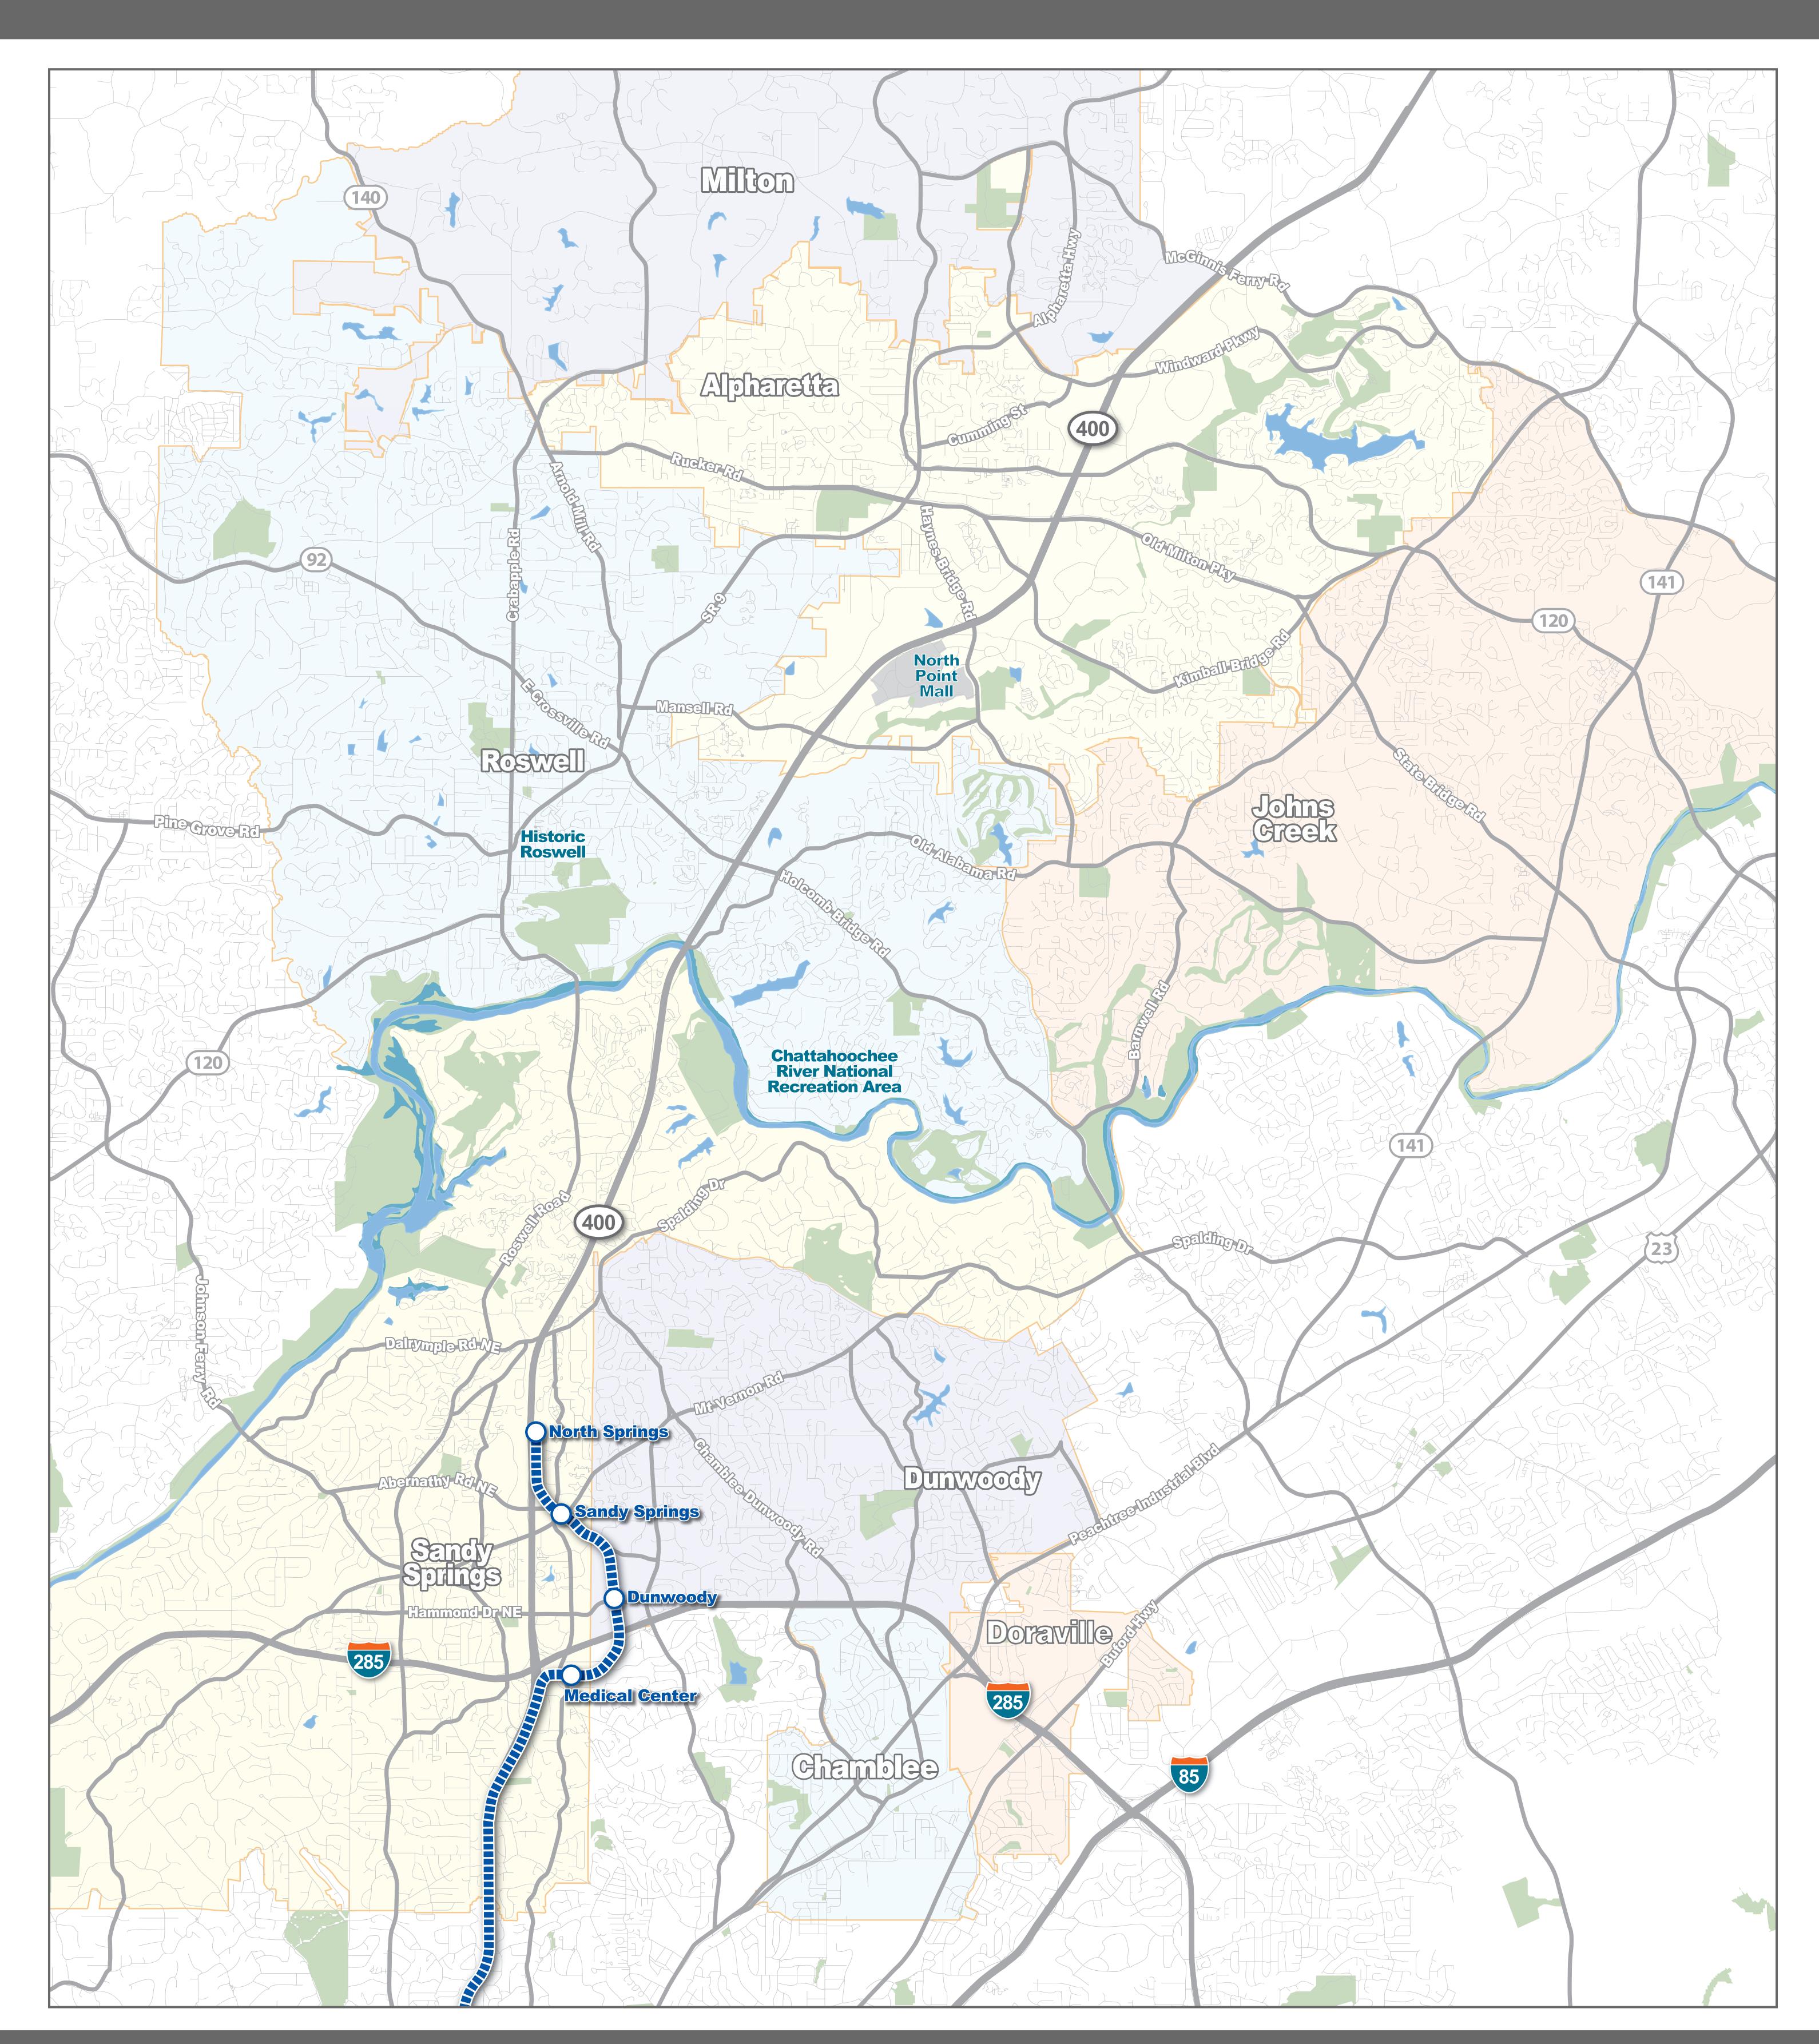

# Build Alternative 1: Heavy Rail Transit (HRT) or Build Alternative 2: Bus Rapid Transit (BRT)\*

#### **LEGEND Existing MARTA Rail** Build Alternative 1 (HRT) and Stations Build Alternative 2 (BRT) and Stations Alpharetta Windward Pky West Crossover **Potential East Crossover** Parks/Open Space **City Boundaries** Old Milton Pky North Point Mall North Point Mall/ Encore Pky Reswell Creek Holcomb Bridge Chattahoochee River National Recreation Area **O**Northridge North Springs Sandy Springs Dunwoody **Medical Center**