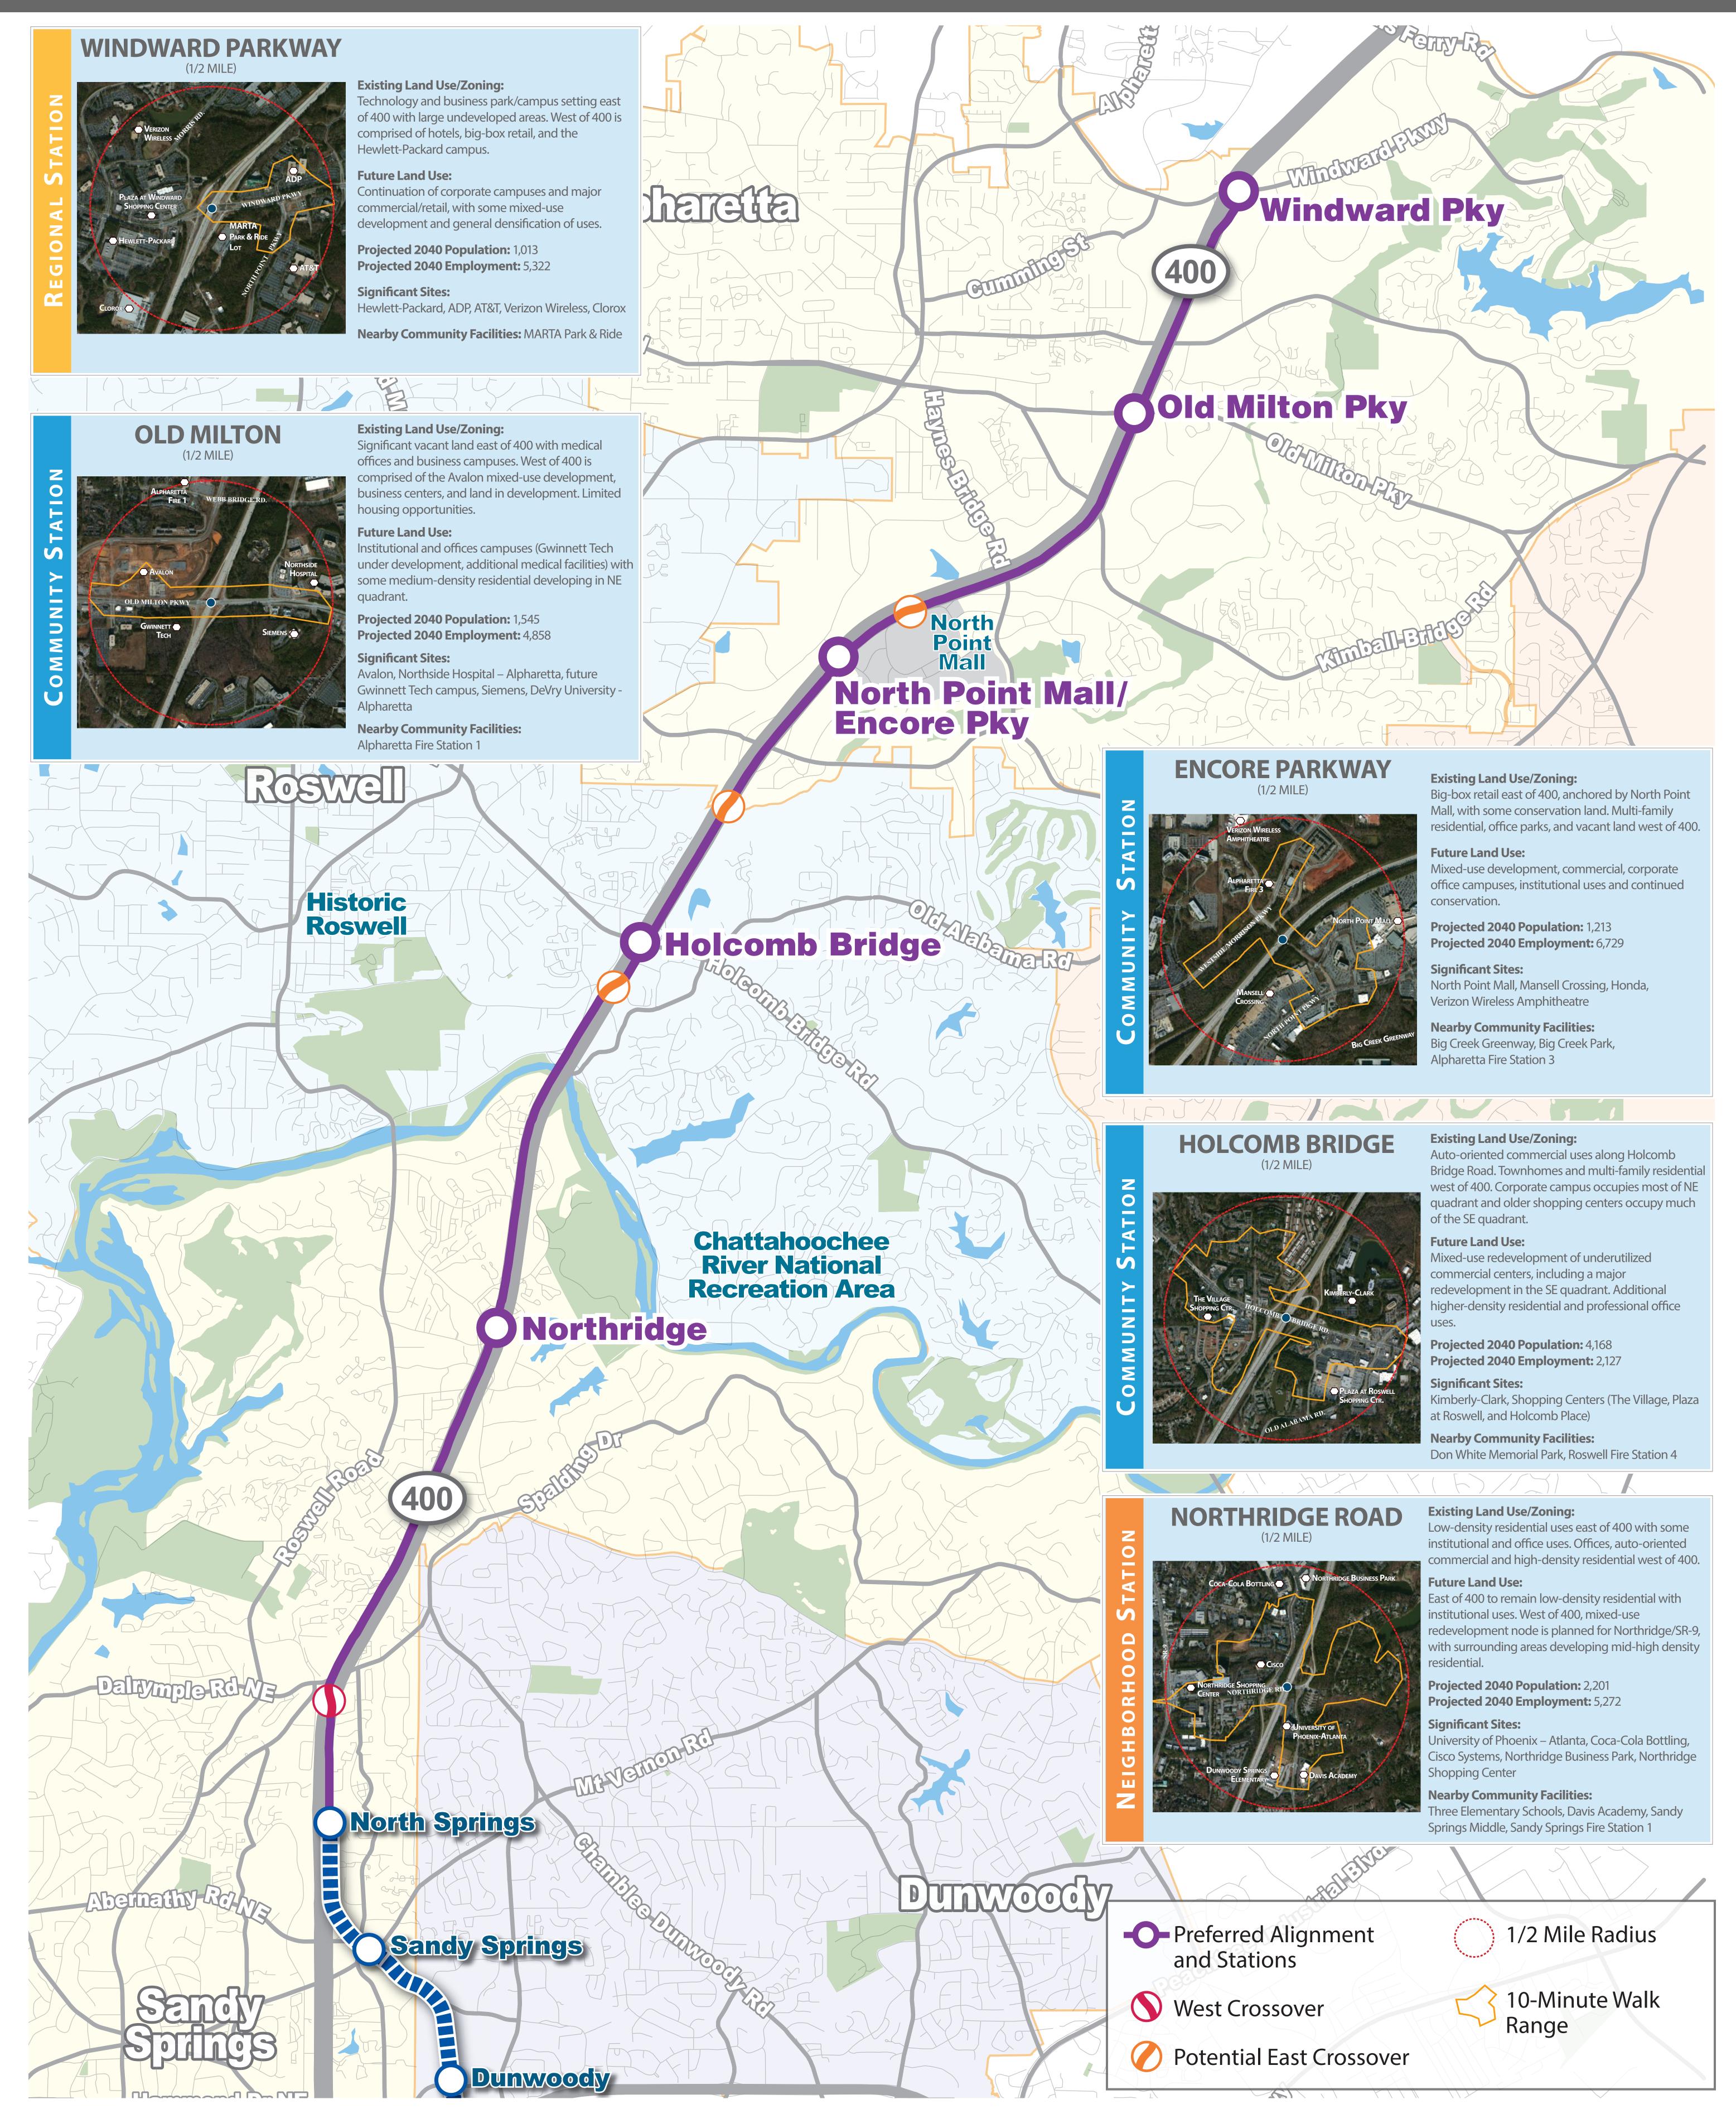

a 400 Scoping Public Meeting

6:30PM - 8:00PM

# WHERE DO YOU LIVE AND WORK?





## ALTERNATIVES BOARD



# Build Alternative 1: Heavy Rail Transit (HRT) or Build Alternative 2: Bus Rapid Transit (BRT)\*

#### **LEGEND Existing MARTA Rail** Build Alternative 1 (HRT) and Stations Build Alternative 2 (BRT) and Stations Alpharetta Windward Pky West Crossover **Potential East Crossover** Parks/Open Space **City Boundaries** Old Milton Pky North Point Mall North Point Mall/ Encore Pky Reswell Creek Holcomb Bridge Chattahoochee River National Recreation Area **O**Northridge North Springs Sandy Springs Dunwoody **Medical Center**

#### Build Alternative 3: Bus Rapid Transit (BRT) in Managed Lanes



<sup>\*</sup> Build Alternatives 1 and 2 share the same alignment

#### PROJECT SUMMARY BOARD





## TECHNOLOGY CONSIDERATIONS



|                   | Bus Rapid Transit in Managed Lanes